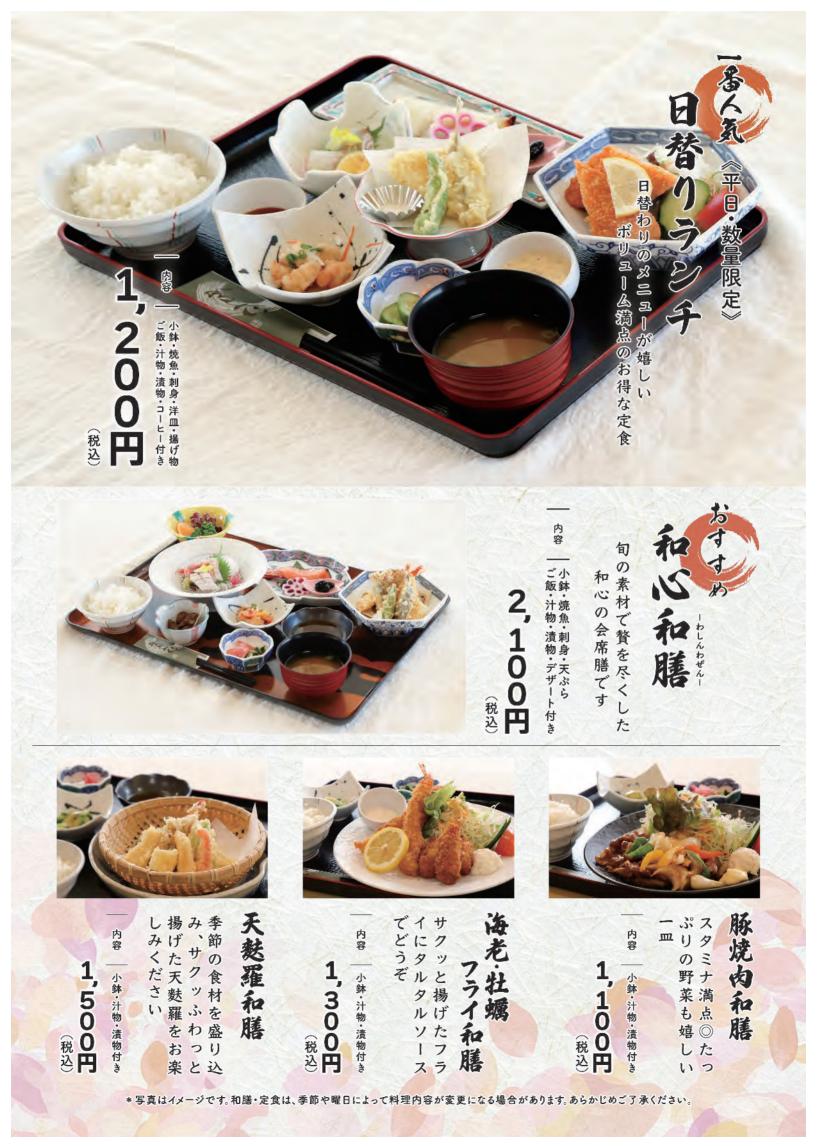

\*写真はイメージです。季節や曜日によって料理内容が変更になる場合があります。あらかじめご了承ください。

| 品料理          |                  | ソフトドリンク       |      |
|--------------|------------------|---------------|------|
| 餃子(5個)       | 350円             |               | 350円 |
| 春巻き(3本)      | 350円             | 紅茶 📴 🔊        | 350円 |
| 鶏の唐揚げ        | 8<br>0<br>0<br>円 | レモンティー        | 350円 |
| イカゲソの唐揚げ     | 800円             | オレンジジュース      | 300円 |
| 柔らかするめイカの唐揚げ | 800円             | ジンジャーエール      | 300円 |
| イカの塩辛        | 400円             | コカ・コーラ        | 300円 |
| フライドポテト      | 600円             | ウーロン茶         | 300円 |
| ウインナーの盛合せ    | 700円             |               |      |
| 天ぷら盛合せ 1,    | 500円             | ノンアルコール       |      |
| 特大ホッケ焼き 1,   | 500円             | ノンアルコールビール    | 400円 |
|              |                  | ノンアルコールカクテル各種 | 400円 |