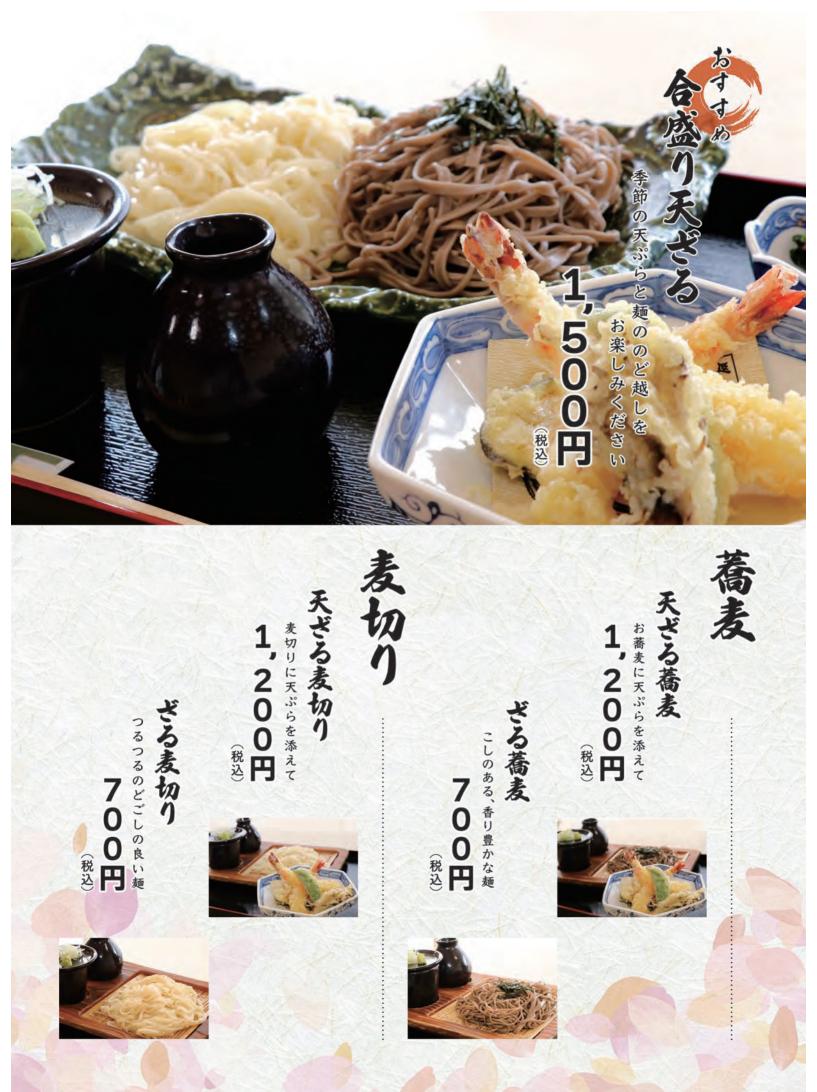

\*写真はイメージです。季節や曜日によって料理内容が変更になる場合があります。あらかじめご了承ください。

| 品料理          |                  | ソフトドリンク       |      |
|--------------|------------------|---------------|------|
| 餃子(5個)       | 350円             |               | 350円 |
| 春巻き(3本)      | 350円             | 紅茶 📴 🔊        | 350円 |
| 鶏の唐揚げ        | 8<br>0<br>0<br>円 | レモンティー        | 350円 |
| イカゲソの唐揚げ     | 800円             | オレンジジュース      | 300円 |
| 柔らかするめイカの唐揚げ | 800円             | ジンジャーエール      | 300円 |
| イカの塩辛        | 400円             | コカ・コーラ        | 300円 |
| フライドポテト      | 600円             | ウーロン茶         | 300円 |
| ウインナーの盛合せ    | 700円             |               |      |
| 天ぷら盛合せ 1,    | 500円             | ノンアルコール       |      |
| 特大ホッケ焼き 1,   | 500円             | ノンアルコールビール    | 400円 |
|              |                  |