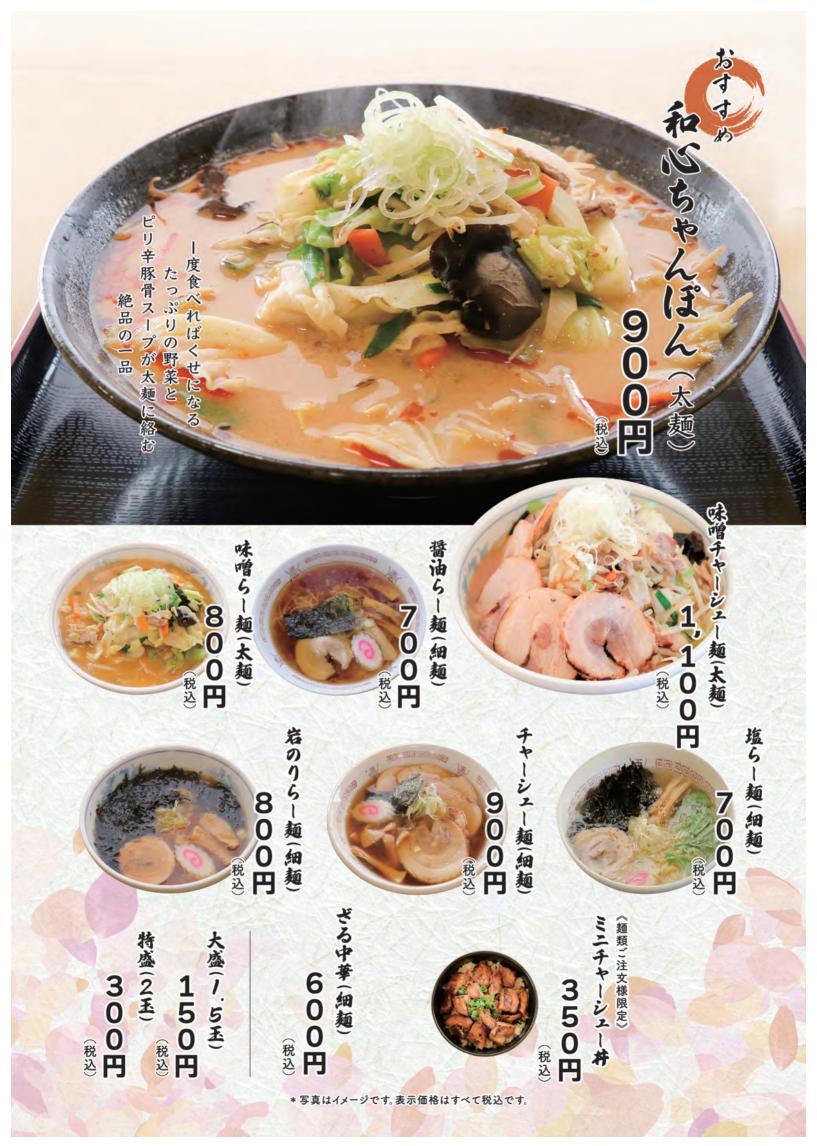

\*写真はイメージです。季節や曜日によって料理内容が変更になる場合があります。あらかじめご了承ください。

| 品料理          |                  | ソフトドリンク       |      |
|--------------|------------------|---------------|------|
| 餃子(5個)       | 350円             |               | 350円 |
| 春巻き(3本)      | 350円             | 紅茶 📴 🔊        | 350円 |
| 鶏の唐揚げ        | 8<br>0<br>0<br>円 | レモンティー        | 350円 |
| イカゲソの唐揚げ     | 800円             | オレンジジュース      | 300円 |
| 柔らかするめイカの唐揚げ | 800円             | ジンジャーエール      | 300円 |
| イカの塩辛        | 400円             | コカ・コーラ        | 300円 |
| フライドポテト      | 600円             | ウーロン茶         | 300円 |
| ウインナーの盛合せ    | 700円             |               |      |
| 天ぷら盛合せ 1,    | 500円             | ノンアルコール       |      |
| 特大ホッケ焼き 1,   | 500円             | ノンアルコールビール    | 400円 |
|              |                  | ノンアルコールカクテル各種 | 400円 |