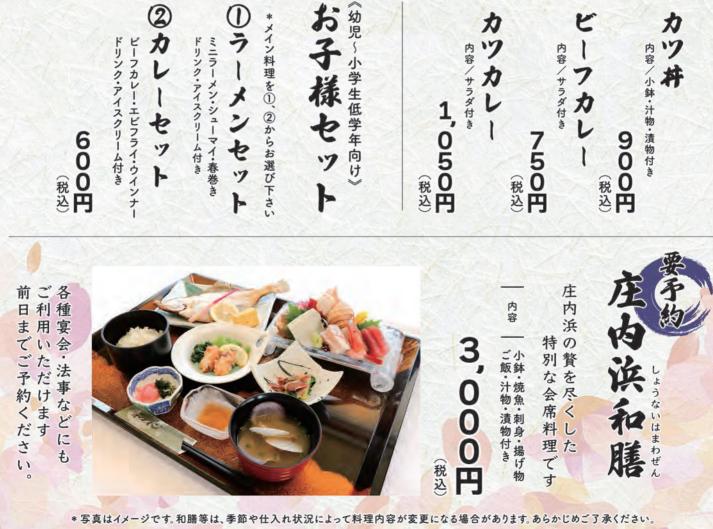

\*写真はイメージです。季節や曜日によって料理内容が変更になる場合があります。あらかじめご了承ください。

| 品料理          |                  | ソフトドリンク       |      |
|--------------|------------------|---------------|------|
| 餃子(5個)       | 350円             |               | 350円 |
| 春巻き(3本)      | 350円             | 紅茶 📴 🔊        | 350円 |
| 鶏の唐揚げ        | 8<br>0<br>0<br>円 | レモンティー        | 350円 |
| イカゲソの唐揚げ     | 800円             | オレンジジュース      | 300円 |
| 柔らかするめイカの唐揚げ | 800円             | ジンジャーエール      | 300円 |
| イカの塩辛        | 400円             | コカ・コーラ        | 300円 |
| フライドポテト      | 600円             | ウーロン茶         | 300円 |
| ウインナーの盛合せ    | 700円             |               |      |
| 天ぷら盛合せ 1,    | 500円             | ノンアルコール       |      |
| 特大ホッケ焼き 1,   | 500円             | ノンアルコールビール    | 400円 |
|              |                  | ノンアルコールカクテル各種 | 400円 |