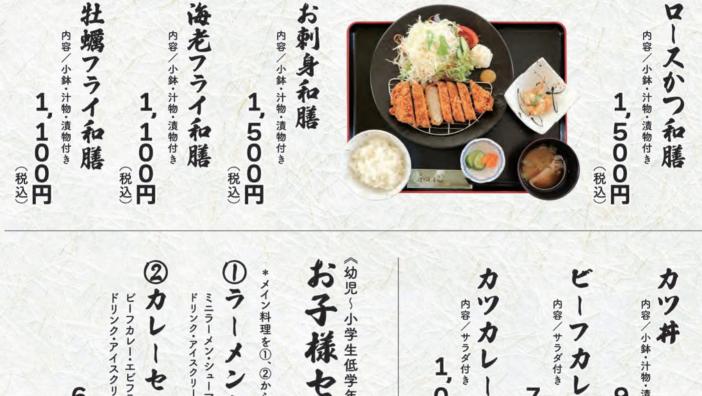

\*写真はイメージです。季節や曜日によって料理内容が変更になる場合があります。あらかじめご了承ください。

| 品料理          |                  | ソフトドリンク       |      |
|--------------|------------------|---------------|------|
| 餃子(5個)       | 350円             |               | 350円 |
| 春巻き(3本)      | 350円             | 紅茶 📴 🔊        | 350円 |
| 鶏の唐揚げ        | 8<br>0<br>0<br>円 | レモンティー        | 350円 |
| イカゲソの唐揚げ     | 800円             | オレンジジュース      | 300円 |
| 柔らかするめイカの唐揚げ | 800円             | ジンジャーエール      | 300円 |
| イカの塩辛        | 400円             | コカ・コーラ        | 300円 |
| フライドポテト      | 600円             | ウーロン茶         | 300円 |
| ウインナーの盛合せ    | 700円             |               |      |
| 天ぷら盛合せ 1,    | 500円             | ノンアルコール       |      |
| 特大ホッケ焼き 1,   | 500円             | ノンアルコールビール    | 400円 |
|              |                  | ノンアルコールカクテル各種 | 400円 |